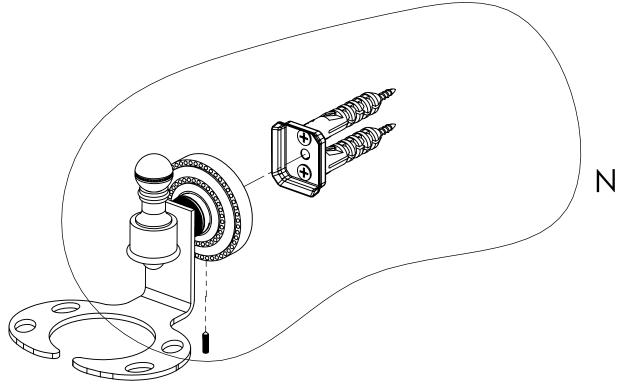

#### **Step 2:** Attach Bracket to Mounting Plate.

Place bracket on mounting plate and secure by tightening set screw as shown below.