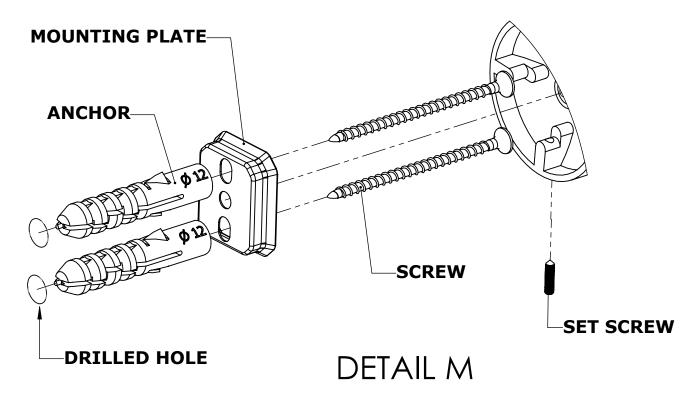

#### Step 1: Drill holes in Wall for screw anchors and attach Mounting Plate to Wall

Determine your desired location for installation and make a mark for the location of the mounting plate. Remove mounting plate from backplate by loosening set screw in backplate as pictured below. Place center hole of mounting plate over mark made above. Make 2 marks where mounting screws will be placed as shown below. Drill hole at each of the marks. (You may substitute other style mounting anchors or screws if desired). Place anchors into the holes made. Place mounting plate over holes and secure to mounting surface using screws as shown below.