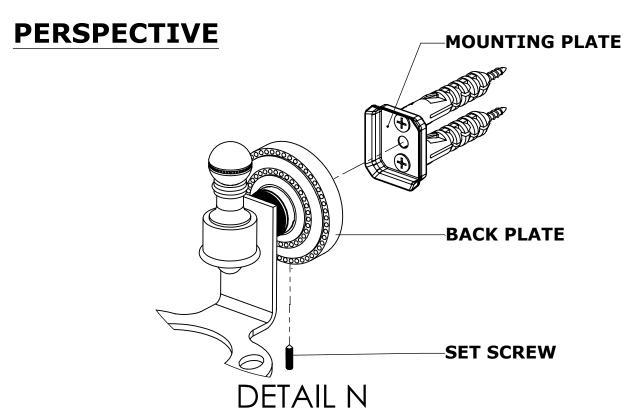

### **PERSPECTIVE**

#### **Step 2:** Attach Bracket to Mounting Plate.

Place bracket on mounting plate and secure by tightening set screw as shown below.