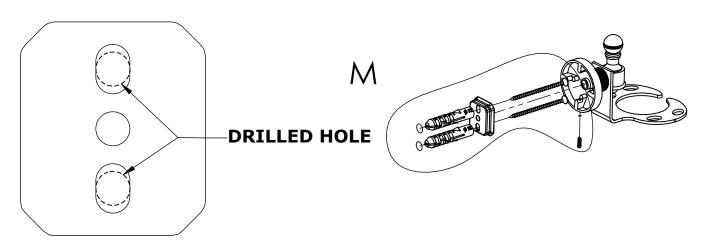

#### Step 1: Drill holes in Wall for screw anchors and attach Mounting Plate to Wall

Determine your desired location for installation and make a mark for the location of the mounting plate. Remove mounting plate from backplate by loosening set screw in backplate as pictured below. Place center hole of mounting plate over mark made above. Make 2 marks where mounting screws will be placed as shown below. Drill hole at each of the marks. (You may substitute other style mounting anchors or screws if desired). Place anchors into the holes made. Place mounting plate over holes and secure to mounting surface using screws as shown below.